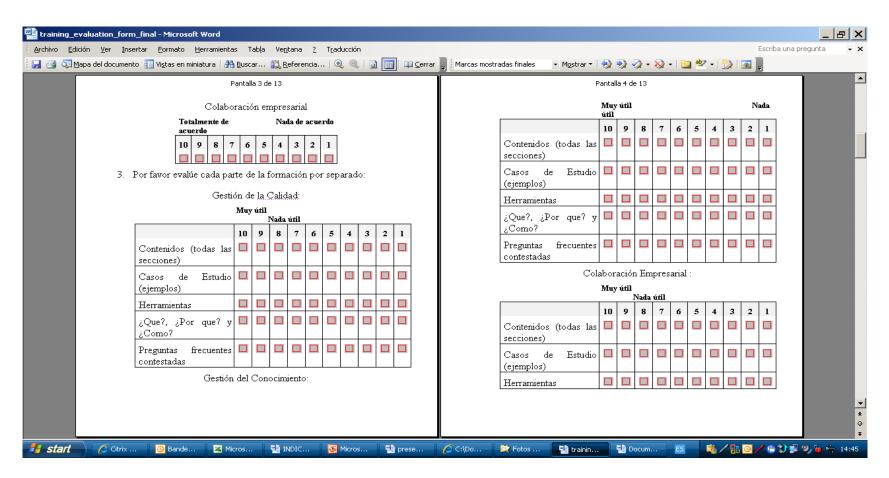

### Inclusion of a group in a Social Profesional Net

- -Tools of colaboration.
- -On line Forum.
- -Tutorial Attention of the training Material Each material has its own tutorial forum









# Project Group











# Online Forum











### **Tutorial Attention**











### **Tutorial Attention**











# Tools of colaboration











## Tools of colaboration











# Video

What is LinkedIn??









# **Pilot Courses**









#### Pilot Courses

- To show materials to the target group
- Material Evaluation through questionnaries.
- Inclusion of the participants in the project group of Social Profesional Net









# Pilots in Spain











# Pilots in Turkey











# Pilots in Germany











# Questionnaries











# Questionnaries











# Project Website









### Project Website

- Project and partner Information.
- Publications.
- · Contact us.
- Training Material Acces.
- Social Profesional Net Acces.









### Home











# **Project Description**











### **Partners**











# **Publications**

|                      | 1                             |                                                                                                  | ES   DE   EN