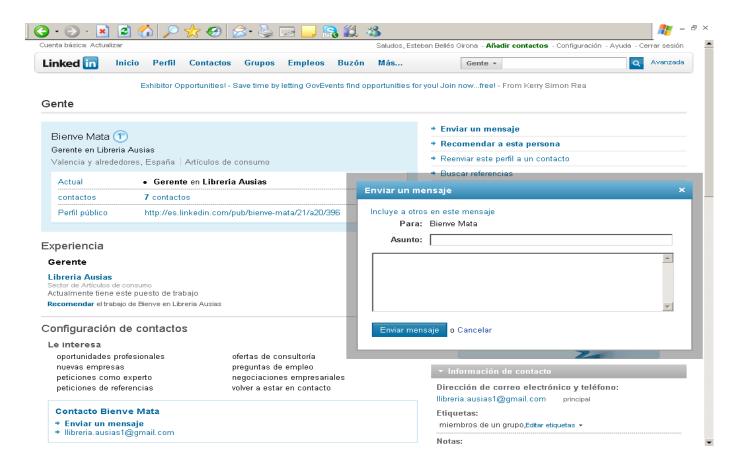

### Inclusion of a group in a Social Profesional Net

- -Tools of colaboration.
- -On line Forum.
- -Tutorial Attention of the training Material Each material has its own tutorial forum

### **Tutorial Attention**