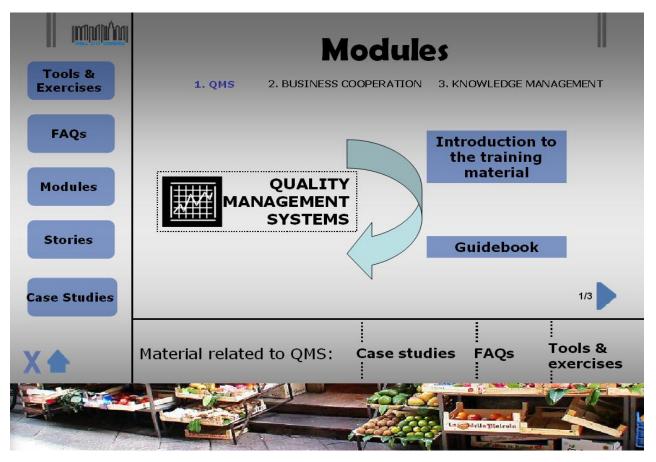

#### Final Training Material

- -Three modules, one for each field of Knowledge
  Quality Management
  Knowledge Management
  Business Cooperation
- -Material available in 6 languages
- -Additional Content
- -Contents on a CD or downloadable from the website

#### Final Training material

Quality Management contains:

Introduction

Case Study

**Tools and Exercises** 

Material

**FAQs** 

Flash Video

#### Final Training Material

Knowledge Management contains:

Introduction

Material

Case study and exercises

**FAQs** 

Video

#### Final Training Material

Business Cooperation contains:

Introduction
Material
Tools and exercises
FAQs