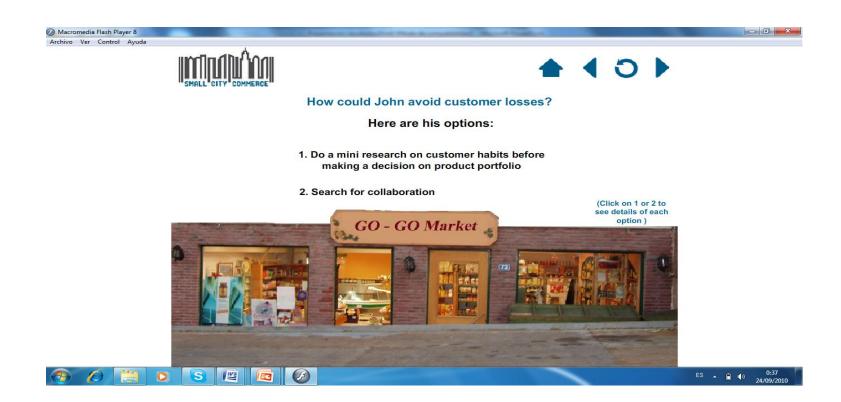

### **Stories**

John owns a mini market named GO-GO on the main street of down-town which he inherited from his father.

### **Stories**