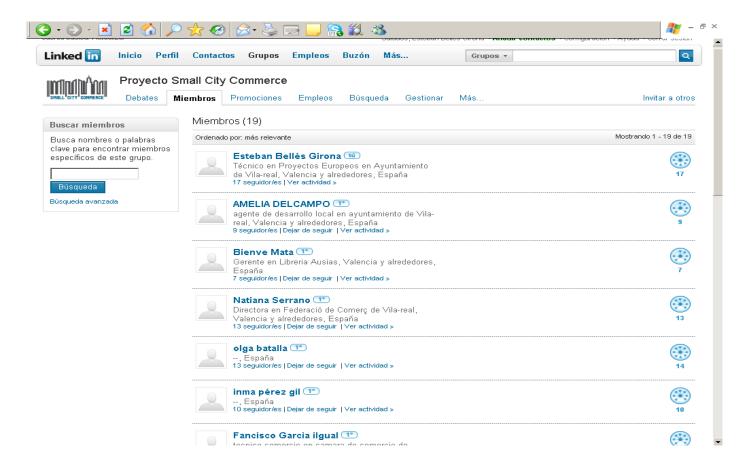

# Inclusion of a group into a Profesional Social Net.

### Inclusion of a group in a Social Profesional Net

- -Tools of colaboration.
- -On line Forum.
- -Tutorial Attention of the training Material Each material has its own tutorial forum

# Project Group

# Online Forum