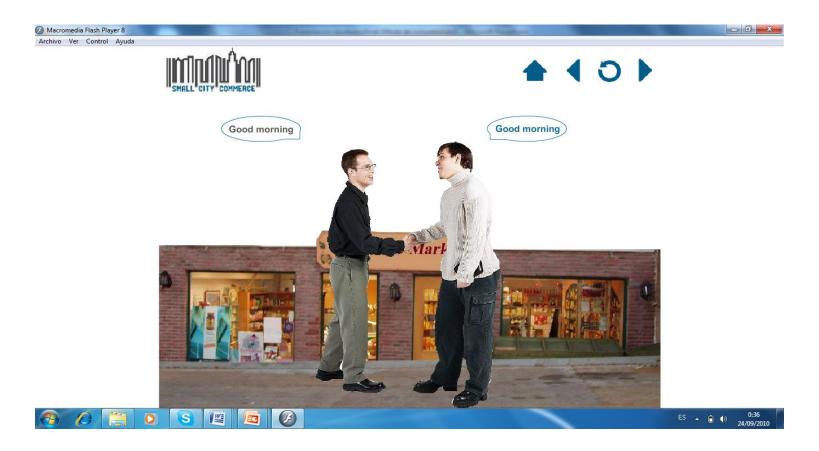

### **Stories**

John owns a mini market named GO-GO on the main street of down-town which he inherited from his father.

### **Stories**